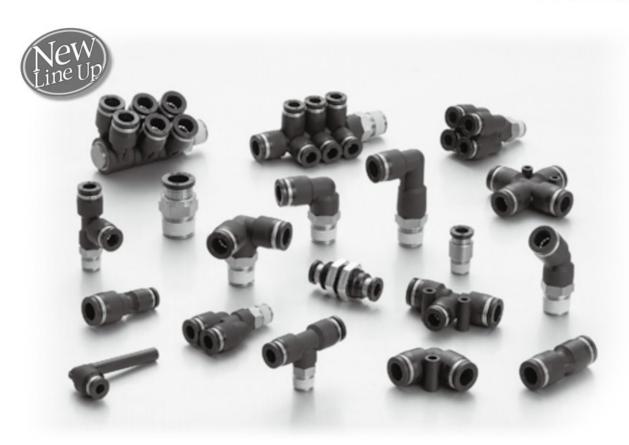

## Push-In Fitting Type for Pneumatic Piping Tube Fitting Standard Series

Push-in fitting for General Pneumatic Piping.

PRedesigned 17 models, realized weight saving.
(PC, PCF, POC, PM, PMF, PL, PLL, PLH, PLF, PVX, PAX, PB, PD, PX, PRX, PKD, PKVD)

Wide Variety of Products.

n.pisco.co.jp

ITTING

TUBE

38

Mini Series

PP Series

EG Series